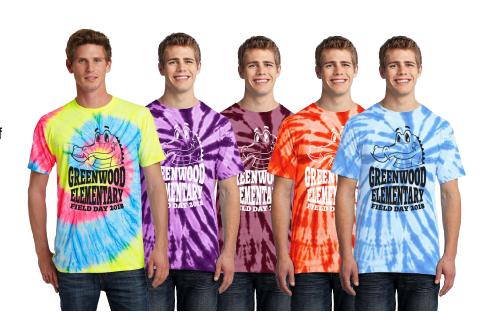

# Time to order your Field Day Shirt!

### Field Day Shirt Sale

March 24th-April13th
Due to the custom nature of
this product no late orders
will be accepted.

To keep the groove going at Greenwood this year's shirts will be tie-dye.

Assigned shirt colors are on back.